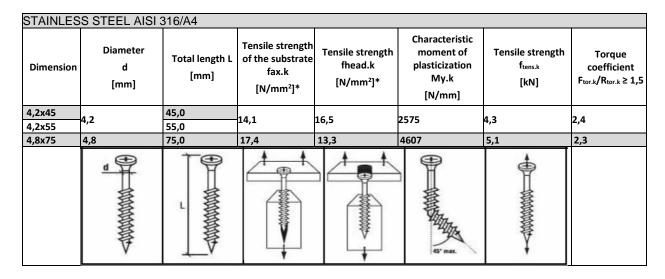

#### **LENGTH OF SCREWS**

|  | Oznaczenie<br>produktu | Średnica | Długość | Minimalna głębokość |
|--|------------------------|----------|---------|---------------------|
|  |                        | D        | L       | zakotwienia         |
|  |                        | [mm]     | [mm]    | [mm]                |
|  | 28670PL                | 4,2      | 45      | 20                  |
|  | 28680PL                | 4,2      | 55      | 20                  |
|  | 28690PL                | 4,8      | 75      | 20                  |

# TECHNICAL DATA SHEET

| OTHER FEATURES                  |                             |
|---------------------------------|-----------------------------|
| BASE MATERIAL:                  | WOOD                        |
| HEAD TYPE:                      | TX20                        |
| SCREW MATERIAL:                 | Stainless steel AISI 316/A4 |
| TYPE OF ANTI-CORROSION COATING: | -                           |
| CORROSIVE ENVIROMENT:           | C5-M                        |