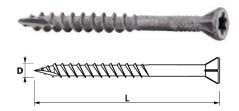

#### **PRODUCT DESCRIPTION**

Stainless steel drilling screw with saw thread for timber and countersunk head with TX cut.

#### **LENGTH OF SCREWS**

|  | Oznaczenie<br>produktu | Średnica | Długość | Minimalna głębokość |
|--|------------------------|----------|---------|---------------------|
|  |                        | D        | L       | zakotwienia         |
|  |                        | [mm]     | [mm]    | [mm]                |
|  | 28670PL                | 4,2      | 45      | 20                  |
|  | 28680PL                | 4,2      | 55      | 20                  |
|  | 28690PL                | 4,8      | 75      | 20                  |